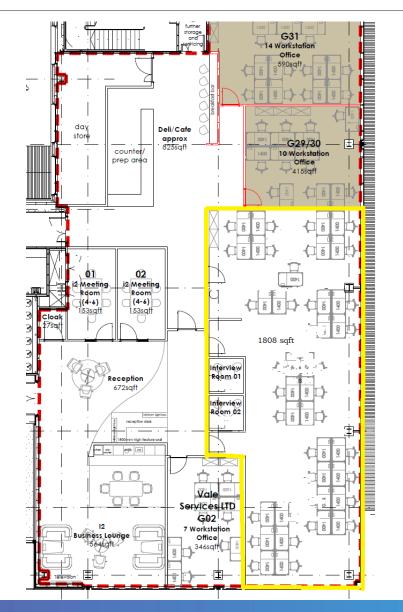

# <u>Go to website ></u>

Our Leeds building is an excellent rated BREEAM building, located just a short walk from Leeds station. This suite on the ground floor boasts floor to ceiling windows and benefits from a great location in the building close to the reception and business lounge. The space comprises a large open plan office space with two interview rooms

1808 sq ft. / 41+ workstations

Office Rental £8287 pcm + VAT

Available now.